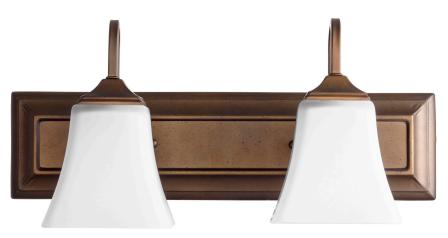

## 5104-2-86

2 Light Transitional Oiled Bronze Satin Opal Glass Vanity

| Project:      |  |
|---------------|--|
| Location:     |  |
| Fixture Type: |  |
| Catalog #:    |  |

| DETAILS    |                 |
|------------|-----------------|
| FINISH:    | Oiled Bronze    |
| MATERIALS: | Steel and Glass |
|            |                 |
| LOCATION:  | Damp Listed     |

| DIMENSIONS |        |
|------------|--------|
| HEIGHT:    | 8.50"  |
| WIDTH:     | 18.00" |
| EXTENSION: | 7.00"  |
|            |        |
|            |        |
|            |        |

| LIGHT SOURCE      |                  |
|-------------------|------------------|
| NUMBER OF LIGHTS: | 2 Light          |
| SOCKET BASE:      | Medium Base Lamp |
| WATTAGE:          | 100 Watt         |

| MOUNTING   |                                     |
|------------|-------------------------------------|
| BACKPLATE: | H 4.50" x Dia 18.00" x Ext<br>1.00" |
|            |                                     |